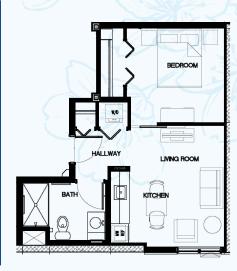

#### The Cornish

One Bedroom +/- 490 Sq. Ft. \$2,250\*

The Maryland

Two Bedroom +/- 875 Sq. Ft. \$3,200\*

The Westminster

Two Bedroom +/- 823 Sq. Ft. \$3,175\*