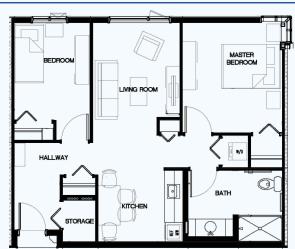

### The Sherbrook

One Bedroom +/- 592 Sq. Ft. \$2,525\*

PATIO SUITES
Two available
at \$2,625\*

#### The Cornish

One Bedroom +/- 490 Sq. Ft. \$2,250\*

The Maryland

Two Bedroom +/- 875 Sq. Ft. \$3,200\*

The Westminster

Two Bedroom +/- 823 Sq. Ft. \$3,175\*