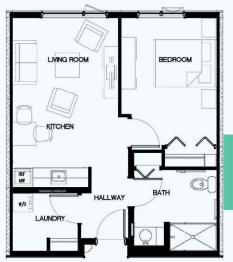

### The Sherbrook

One Bedroom +/- 592 Sq. Ft. \$2,525\*

PATIO SUITES
Two available
at \$2,625\*