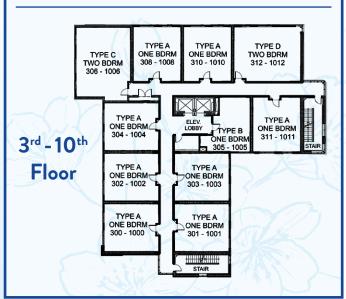

### The Sherbrook

One Bedroom +/- 592 Sq. Ft. \$2,525\*

PATIO SUITES
Two available
at \$2,625\*

#### The Cornish

One Bedroom +/- 490 Sq. Ft. \$2,250\*

The Maryland

Two Bedroom +/- 875 Sq. Ft. \$3,200\*

The Westminster

Two Bedroom +/- 823 Sq. Ft. \$3,175\*