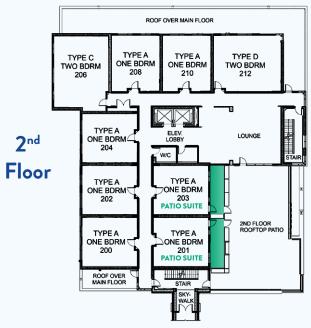

### The Sherbrook

One Bedroom +/- 592 Sq. Ft. \$2,525\*

PATIO SUITES
Two available
at \$2,625\*

#### The Cornish

One Bedroom +/- 490 Sq. Ft. \$2,250\*

The Maryland

Two Bedroom +/- 875 Sq. Ft. \$3,200\*

The Westminster

Two Bedroom +/- 823 Sq. Ft. \$3,175\*