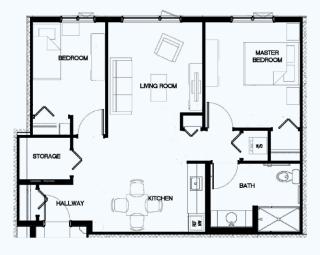

#### The Cornish

One Bedroom +/- 490 Sq. Ft. \$2,250\*

The Maryland

Two Bedroom +/- 875 Sq. Ft. \$3,200\*

The Westminster

Two Bedroom +/- 823 Sq. Ft. \$3,175\*