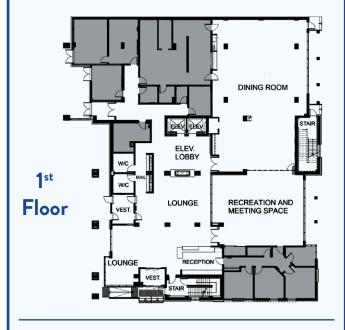

#### Monthly rent includes:

- Spacious one-bedroom or two-bedroom suite plus access to shared areas: lounges, recreation and meeting space, spectacular rooftop patio and more
- Electricity, water, heating and air conditioning
- Lunch and dinner served every day in our airy dining room
- Personal medical alert system for each resident provided by Victoria Lifeline
- Social/recreational activities on-site
- Weekly housekeeping and regular garbage collection
- Washer/dryer, compact refrigerator, and microwave in each suite
- All suites equipped with 5-foot wide shower
- Fully-accessible building for ease of mobility
- Building maintenance and repairs
- On-site management
- Skywalk connection to Misericordia Health Centre and parkade
- On site management and 24 hour emergency call out